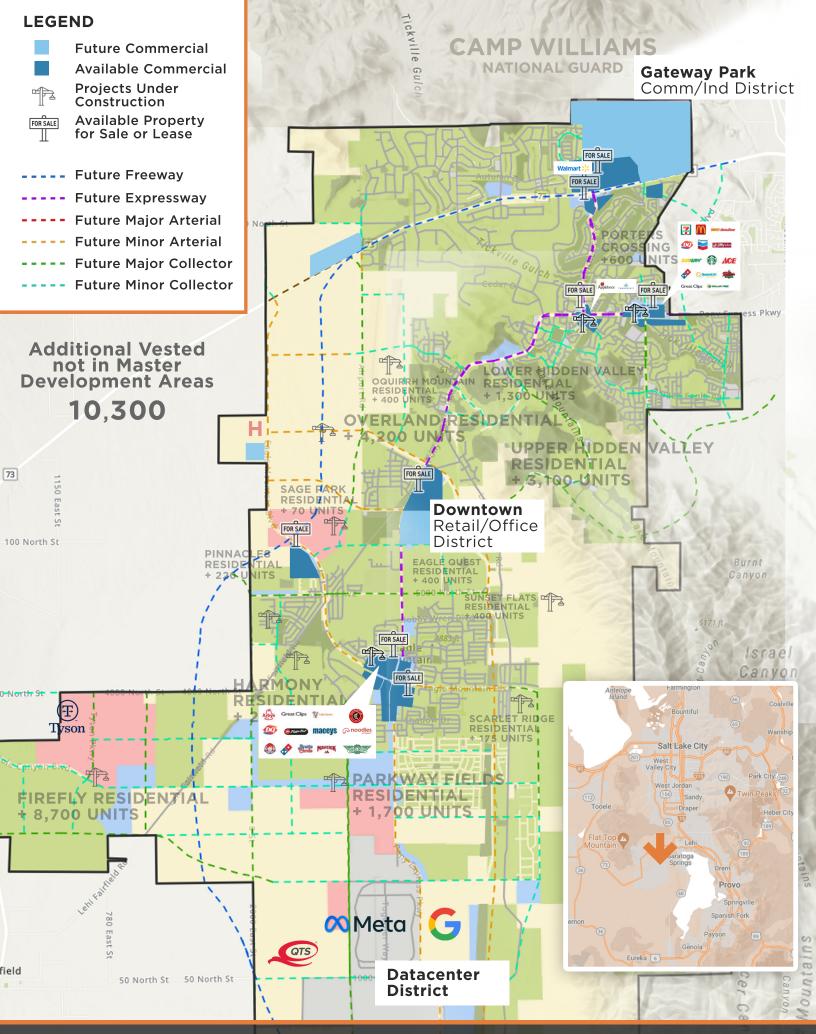

## MAJOR PROJECTS

#### Industrial Surge

Over 10 million square feet in data center space under construction or planned. Billions being invested.

#### Partner Development

Eagle Mountain City has a new Chamber of Commerce and works with The Retail Coach to help you find great sites.

#### **New Districts**

Three major retail districts currently in master planning including a future downtown district.