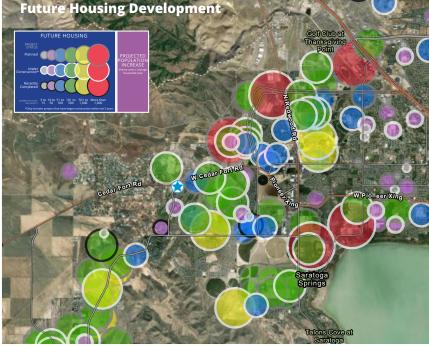

## **Property Highlights**

- 1.34 AC
- High visibility corner
- Adjacent to new Walmart Super Center
- Adjacent to new retail development
- · High growth area