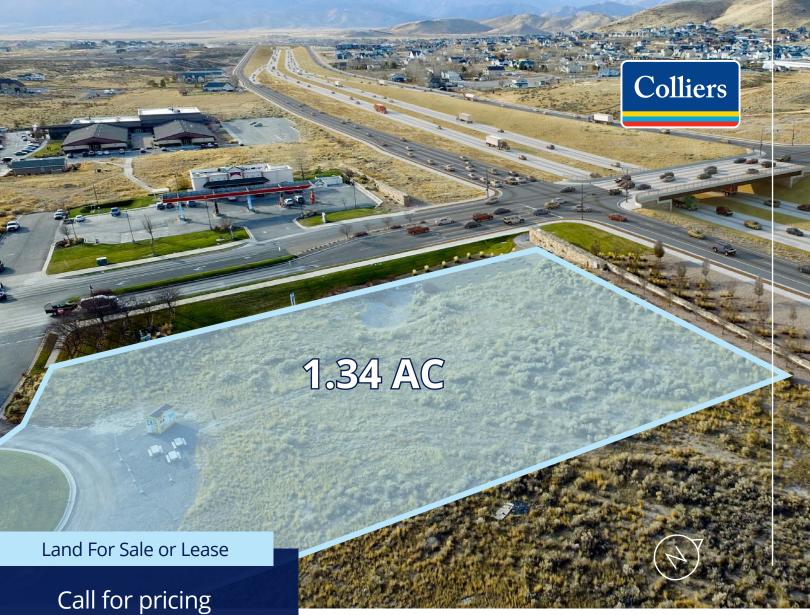

# 3677 Campus Drive Eagle Mountain, UT 84005

## **Property Highlights**

- 1.34 AC
- High visibility corner
- Adjacent to new Walmart Super Center
- Adjacent to new retail development
- · High growth area