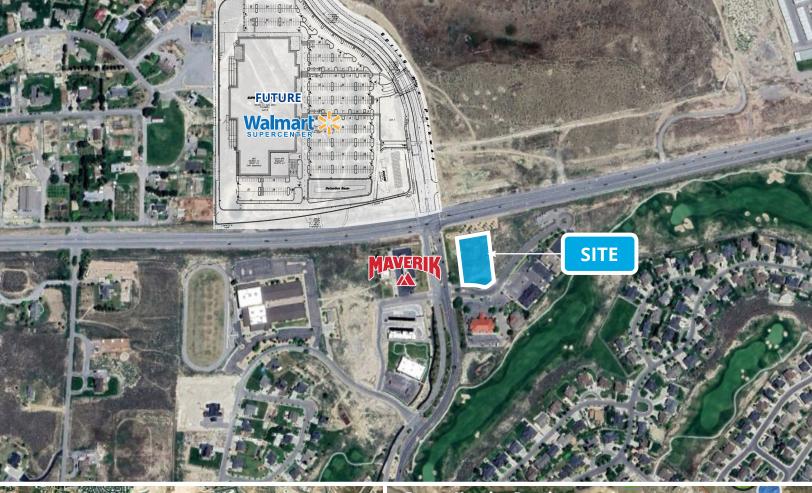

## **Property Highlights**

- 1.34 AC
- High visibility corner
- Adjacent to new Walmart Super Center
- Adjacent to new retail development
- · High growth area