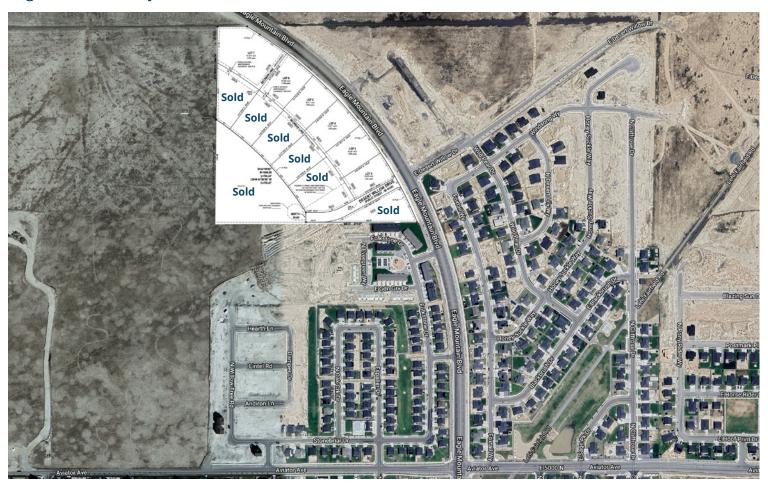

# 6 Lots Available in ±22 Acre New Development

Eagle Mountain City, Utah

# PROPERTY INFORMATION

- Lots available from ±1.01 Acres to ±2.34 Acres
- Lots 8-13 Purchase for Proposed Medical/Office Usage
- All infrastructure & utilities in place at time of closing.

# **ROAD IMPROVEMENTS & ACCESS**

- Desert Willow Drive installed on East side & road improvements to continue in order to connect Desert Willow Drive across Eagle Mountain Boulevard.
- Delivery for frontage retail pads projected between May June.
- Access to pads off of Eagle Mountain Blvd will be through Beckman Lane & Desert Willow Drive.

# SPACE AVAILABLE

Lots 2-7 available for sale Call for Pricing