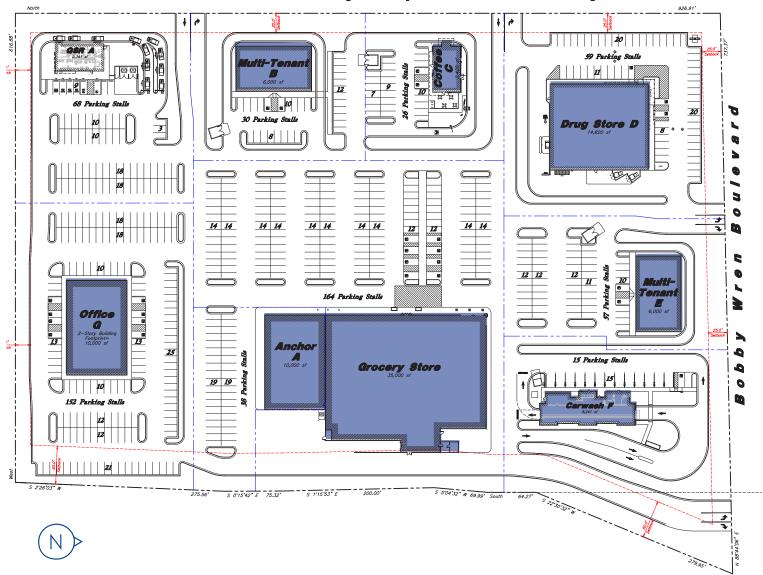

# Bobby Wren Boulevard Land

## SITE PLAN

Bobby Wren Blvd. & Pony Express Parkway

Zoning C-C Commercial Community

**Acres** 13.75

Pony Express Parkway

Colliers 6440 S. Millrock Dr., Suite 500 Salt Lake City, UT 84121 Main: +1 801 947 8300 colliers.com