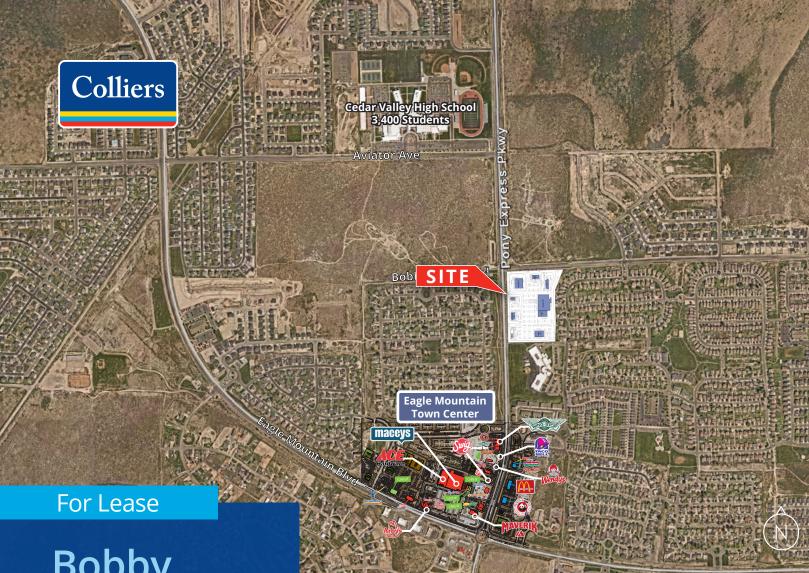

# Bobby Wren Blvd. & Pony Express Parkway

Eagle Mountain, Utah

## **Property Highlights**

- 13.75 Acres
- Zoned CC Commercial Community
- Located near Eagle Mountain Town Center Marketplace
- Explosive growth market and one of Utah's fastest-growing communities
- Call for Pricing

# Bobby Wren Boulevard Land