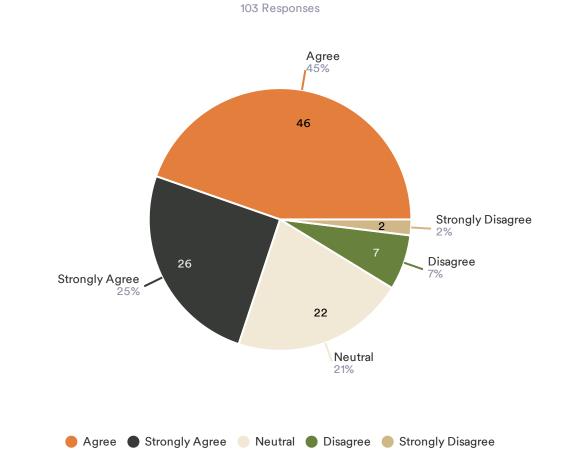

## Do you think Eagle Mountain City is an attractive place for businesses to locate?

103 Responses

Please share your agreement with the following statement: I would recommend Eagle Mountain as a place to do business.