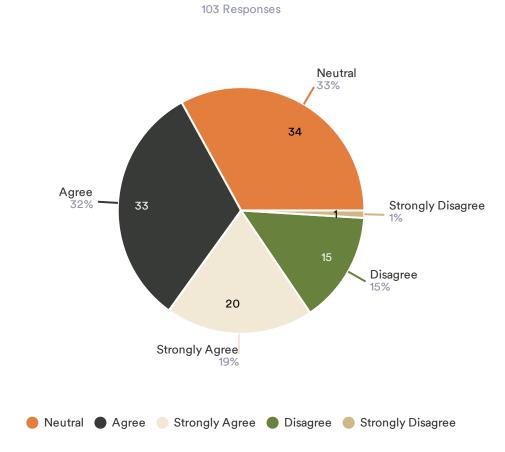

182 Responses

Please share your agreement with the following statement: I am confident that I will accomplish my goals in 2024.