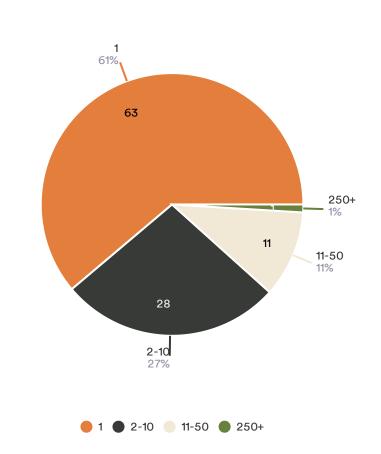

## Approximately how many FULL TIME employees does your business have? Count yourself as 1 employee (if applicable)

103 Responses

Approximately how many PART TIME employees does your business have? Count yourself as 1 employee (if applicable)