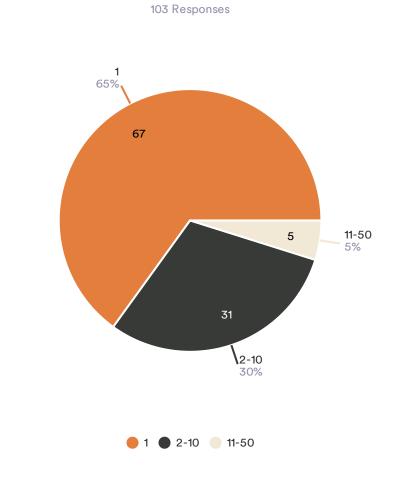

## Approximately how many FULL TIME employees does your business have? Count yourself as 1 employee (if applicable)

103 Responses

Approximately how many PART TIME employees does your business have? Count yourself as 1 employee (if applicable)