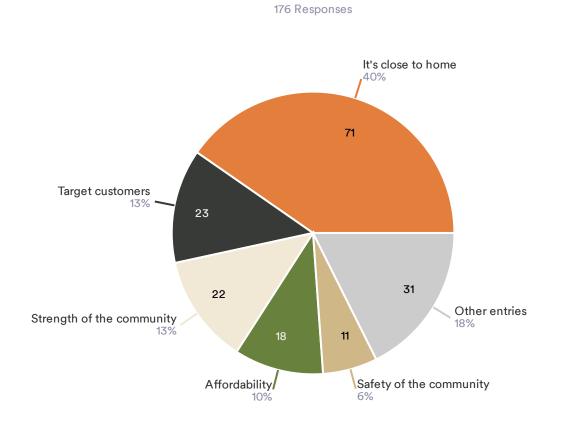

# Eagle Mountain 2024 Business Climate Survey

## What type of business do you operate in Eagle Mountain?

103 Responses



## Where is your business located? 103 Responses







## About how long has your business been operating in Eagle Mountain?



## Approximately how many FULL TIME employees does your business have? Count yourself as 1 employee (if applicable)

103 Responses



Approximately how many PART TIME employees does your business have? Count yourself as 1 employee (if applicable)

## Eagle Mountain 2024 Business Climate Survey

Do you have additional locations outside of Eagle Mountain?

31 Responses- 72 Empty



No Yes



## Which of the following, if any, applies to your business in Eagle Mountain? Select all that apply.





#### What drew you to starting/opening a business in Eagle Mountain City?



### Generally, how do you feel about the future of your business?

## **Eagle Mountain 2024 Business Climate Survey**



#### Overall, how satisfied are you operating a business in Eagle Mountain?



### In the next 12 months, what is your business projecting for overall trajectory?

🔴 Moderate Business Growth 🌑 Significant Business Growth 🕚 Staying about the same 🌑 Moderate Business Decline



## At what capacity would you estimate you are currently operating?

## How likely do you think you will continue to be in business here in Eagle Mountain?

103 Responses





## **Eagle Mountain 2024 Business Climate Survey**



## Do you want to grow your business or are you happy with the size you are at now?

103 Resp