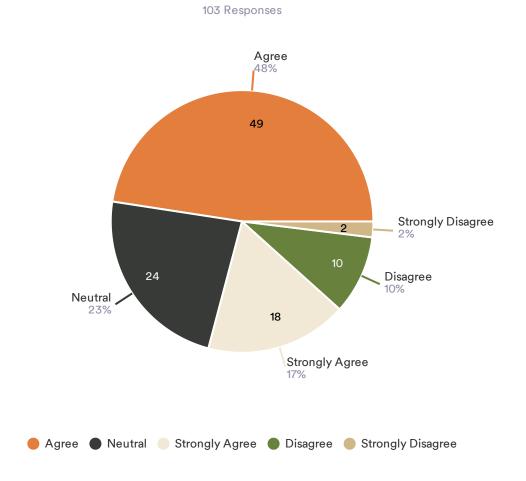

182 Responses

Please share your agreement with the following statement: I am confident that I will accomplish my goals in 2024.