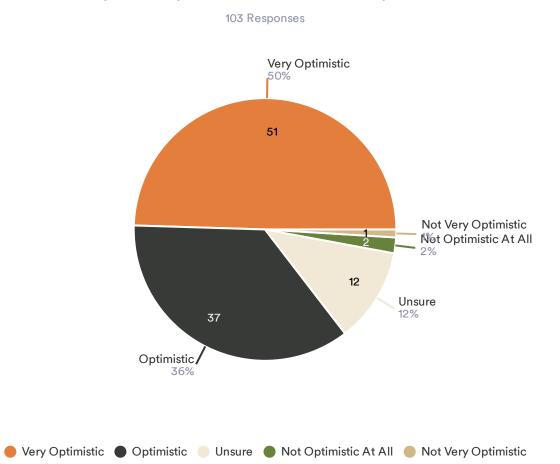

ss Climate Survey

## What type of business do you operate in Eagle Mountain?

103 Responses



## Where is your business located? 103 Responses







## About how long has your business been operating in Eagle Mountain?



## Approximately how many FULL TIME employees does your business have? Count yourself as 1 employee (if applicable)

103 Responses



Approximately how many PART TIME employees does your business have? Count yourself as 1 employee (if applicable)

## Eagle Mountain 2024 Business Climate Survey

Do you have additional locations outside of Eagle Mountain?

31 Responses- 72 Empty



No Yes



## Which of the following, if any, applies to your business in Eagle Mountain? Select all that apply.





#### What drew you to starting/opening a business in Eagle Mountain City?



### Generally, how do you feel about the future of your business?

## **Eagle Mountain 2024 Business Climate Survey**



#### Overall, how satisfied are you operating a business in Eagle Mountain?



### In the next 12 months, what is your business projecting for overall trajectory?

🔴 Moderate Business Growth 🌑 Significant Business Growth 🕚 Staying about the same 🌑 Moderate Business Decline



## At what capacity would you estimate you are currently operating?

## How likely do you think you will continue to be in business here in Eagle Mountain?

103 Responses





## **Eagle Mountain 2024 Business Climate Survey**



## Do you want to grow your business or are you happy with the size you are at now?

103 Responses



#### To what extent do you currently have the ability to grow your b