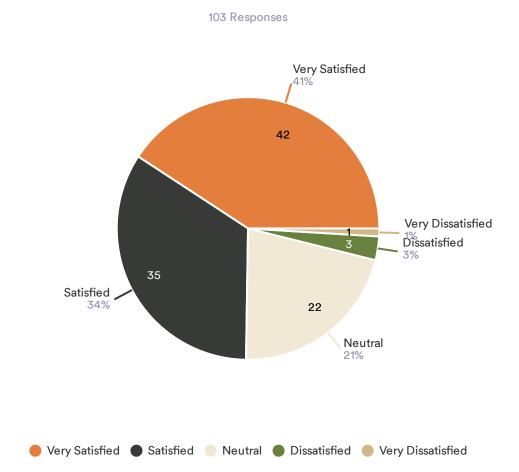

located? 103 Responses







## About how long has your business been operating in Eagle Mountain?



## Approximately how many FULL TIME employees does your business have? Count yourself as 1 employee (if applicable)

103 Responses



Approximately how many PART TIME employees does your business have? Count yourself as 1 employee (if applicable)

## Eagle Mountain 2024 Business Climate Survey

Do you have additional locations outside of Eagle Mountain?

31 Responses- 72 Empty



No Yes



## Which of the following, if any, applies to your business in Eagle Mountain? Select all that apply.





#### What drew you to starting/opening a business in Eagle Mountain City?



### Generally, how do you feel about the future of your business?

## **Eagle Mountain 2024 Business Climate Survey**



#### Overall, how satisfied are you operating a business in Eagle Mountain?



### In the next 12 months, what is your business projecting for overall trajectory?

🔴 Moderate Business Growth 🌑 Significant Business Growth 🕚 Staying about the same 🌑 Moderate Business Decline



## At what capacity would you estimate you are currently operating?

## How likely do you think you will continue to be in business here in Eagle Mountain?

103 Responses





## **Eagle Mountain 2024 Business Climate Survey**



## Do you want to grow your business or are you happy with the size you are at now?

103 Responses



#### To what extent do you currently have the ability to grow your business?

77 Responses- 26 Empty

## Eagle Mountain 2024 Business Climate Survey



#### In the next 12 months do your go