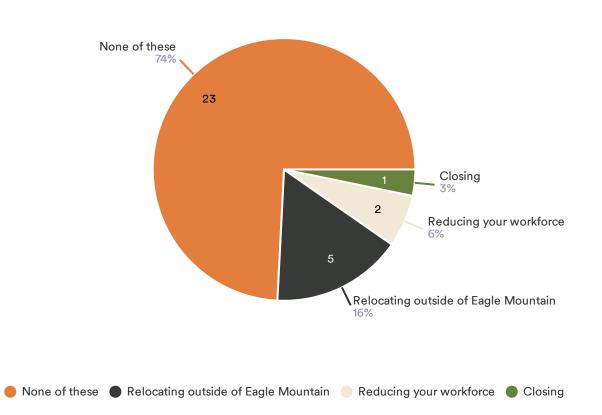

## In the next 12 months, is your business considering any of the following? Check all that apply.

31 Responses- 72 Empty

Are any of the following holding you back from expanding? Select up to three.

Please indicate your agreement with the following statement: Eagle Mountain City is adequately helping to encourage local residents to shop or do business with local businesses.