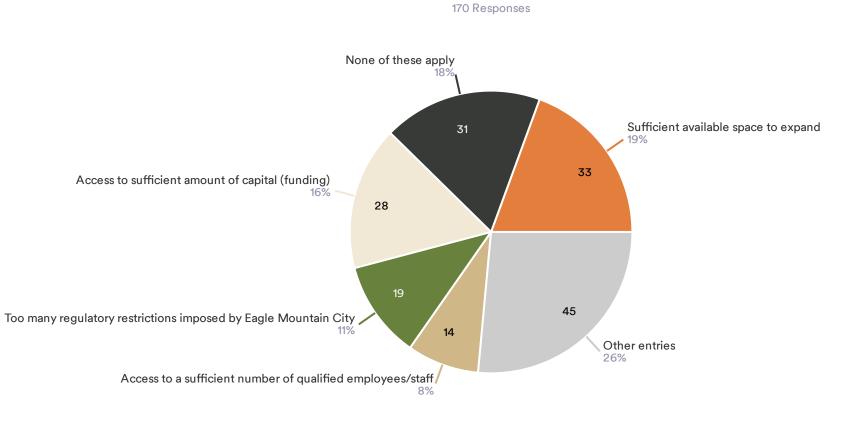

## What would it take for you to be able to expand or add another location in Eagle Mountain?

64 Responses- 72 Empty

What areas of growth in Eagle Mountain are most important to the success of your business over the next five years? Select up to three.