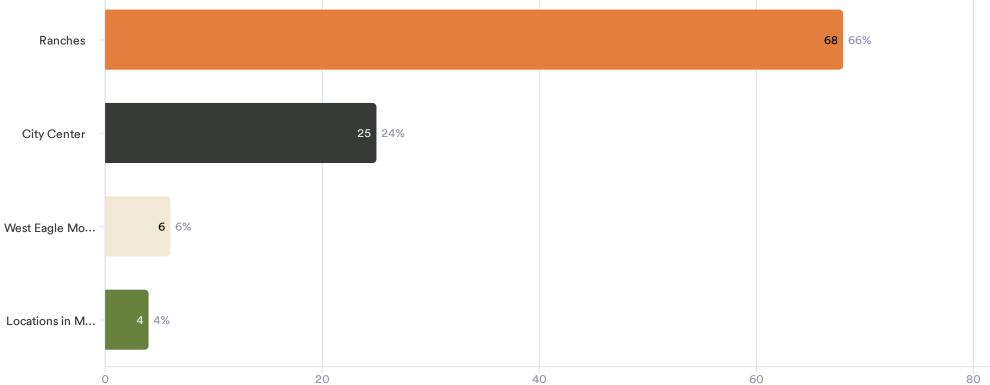

# Eagle Mountain 2024 Business Climate Survey

## What type of business do you operate in Eagle Mountain?

103 Responses



## Where is your business located? 103 Responses







## About how long has your business been operating in Eagle Mountain?



## Approximately how many FULL TIME employees does your business have? Count yourself as 1 employee (if applicable)

103 Responses



Approximately how many PART TIME employees does your business have? Count yourself as 1 employee (if applicable)

## Eagle Mountain 2024 Business Climate Survey

Do you have additional locations outside of Eagle Mountain?

31 Responses- 72 Empty



No Yes



## Which of the following, if any, applies to your business in Eagle Mountain? Select all that apply.





#### What drew you to starting/opening a business in Eagle Mountain City?



### Generally, how do you feel about the future of your business?

## **Eagle Mountain 2024 Business Climate Survey**



#### Overall, how satisfi