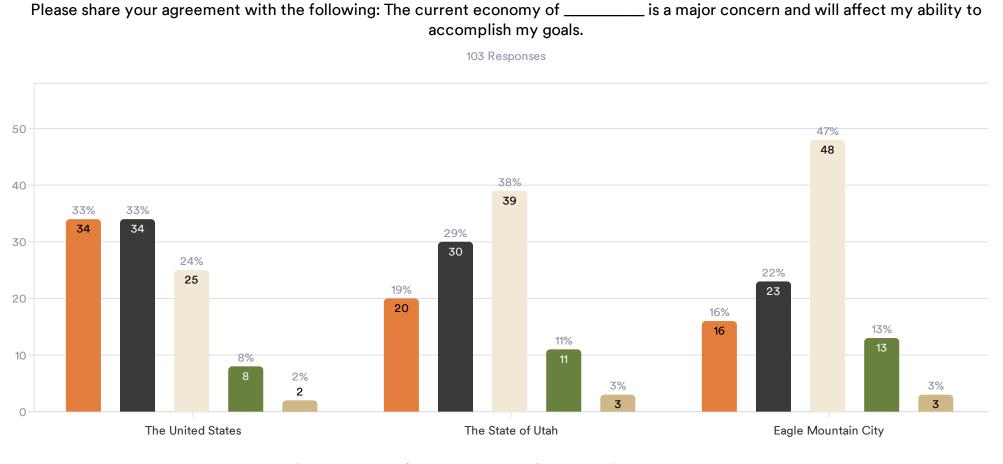

182 Responses

Please share your agreement with the following statement: I am confident that I will accomplish my goals in 2024.