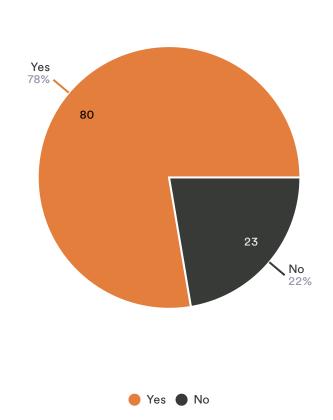

## Do you think Eagle Mountain City is an attractive place for businesses to locate?

103 Responses

Please share your agreement with the following statement: I would recommend Eagle Mountain as a place to do business.