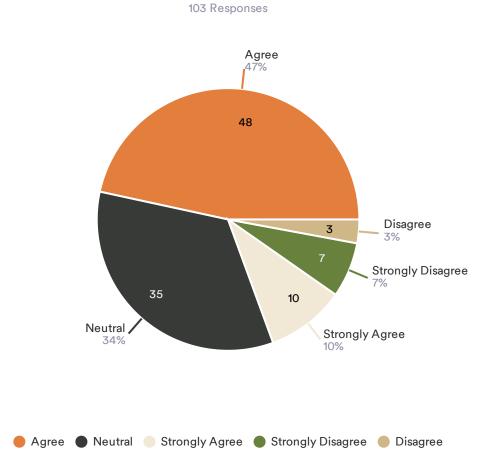

## Do you think Eagle Mountain City is an attractive place for businesses to locate?

103 Responses

Please share your agreement with the following statement: I would recommend Eagle Mountain as a place to do business.