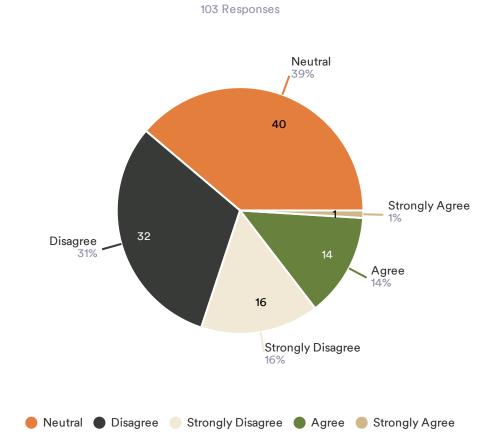

Please indicate your agreement with the following statement: Local regulations have impeded me from achieving my business goals

103 Responses