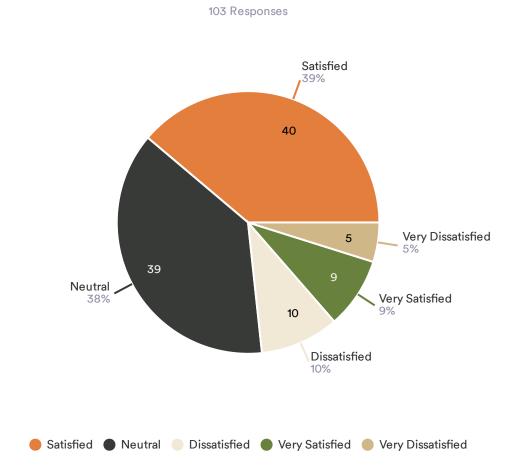

|           |



🛑 Strongly Agree 🌑 Agree 🛑 Neutral 🌑 Disagree 🛑 Strongly Disagree

## Eagle Mountain 2024 Business Climate Survey



## Do you think Eagle Mountain City is an attractive place for businesses to locate?

103 Responses



Please share your agreement with the following statement: I would recommend Eagle Mountain as a place to do business.



How satisfied are you with the way in which the City is managing Economic Growth?

Please share your agreement with the following statement: Eagle Mountain City does a good job of marketing itself as a great place to visit, shop, or otherwise experience.





#### Please indicate your satisfaction with each of the below as they relate to Eagle Mountain's business environment.

31 Responses- 72 Empty

🛑 Excellent 🌑 Good 🕘 Neutral 🌑 Fair 🛑 Poor



Please share your agreement with the following statement: Eagle Mountain is maintaining a city that is safe from crime.



Please share your agreement with the following statement: Eagle Mountain is maintaining an efficient and effective local government

## Please share your agreement with the following statement: Eagle Mountain is effectively m