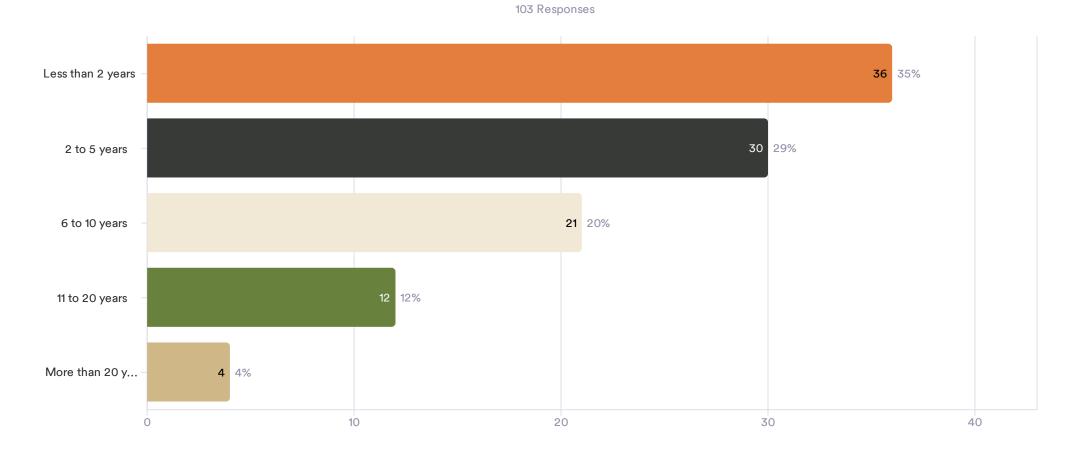

# Eagle Mountain 2024 Business Climate Survey

## What type of business do you operate in Eagle Mountain?

103 Responses



## Where is your business located? 103 Responses







## About how long has your business been operating in Eagle Mountain?



## Approximately how many FULL TIME employees does your business have? Count yourself as 1 employee (if applicable)

103 Responses



Approximately how many PART TIME employees does your business have? Count yourself as 1 employee (if applicable)

## Eagle Mountain 2024 Business Climate Survey

Do you have additional locations outside of Eagle Mountain?

31 Responses- 72 Empty



No Yes



## Which of the following, if any, applies to your business in Eagle Mountain? Select all that apply.





#### What drew you to starting/opening a business in Eagle Mountain City?



### Generally, how do you feel about the future of your business?

## **Eagle Mountain 2024 Business Climate Survey**



#### Overall, how satisfied