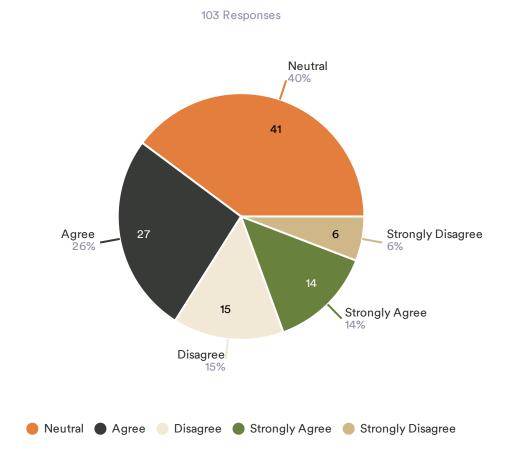

## Do you think Eagle Mountain City is an attractive place for businesses to locate?

103 Responses

Please share your agreement with the following statement: I would recommend Eagle Mountain as a place to do business.