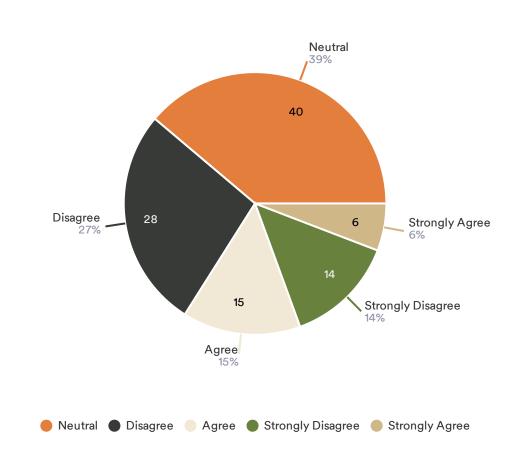

Please indicate your agreement with the following statement: Local regulations have impeded me from achieving my business goals

103 Responses