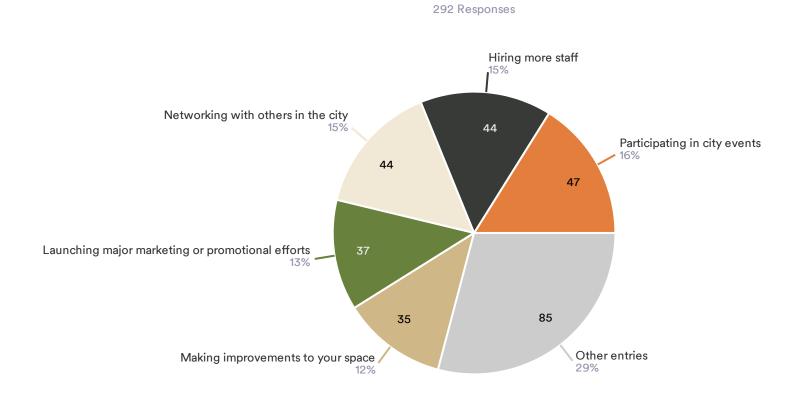

#### In the next 12 months do your goals include any of the following? Select all that apply.

What would it take for you to be able to open a location in Eagle Mountain? Select all that apply.