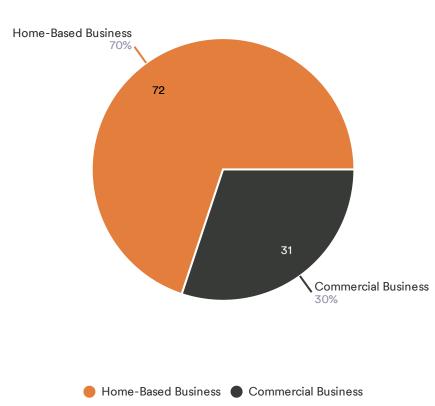

# Eagle Mountain 2024 Business Climate Survey

## What type of business do you operate in Eagle Mountain?

103 Responses



## Where is your business located? 103 Responses







## About how long has your business been operating in Eagle Mountain?



## Approximately how many FULL TIME employees does your business have? Count yourself as 1 employee (if applicable)

103 Responses



Approximately how many PART TIME employees does your business have? Count yourself as 1 employee (if applicable)

## Eagle Mountain 2024 Business Climate Survey

Do you have additional locations outside of Eagle Mountain?

31 Responses- 72 Empty



No Yes



## Which of the following, if any, applies to your business in Eagle Mountain? Select all that apply.





#### What drew you to starting/opening a business in Eagle Mountain City?



### Generally, how do you feel about the future of your business?

## **Eagle Mountain 2024