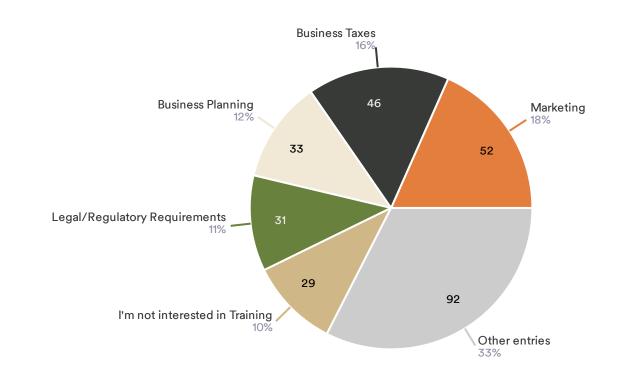

0 Response- 103 Empty

If Eagle Mountain City or its partners provided training opportunities what topics would be of interest to you? Check as many as you'd like.