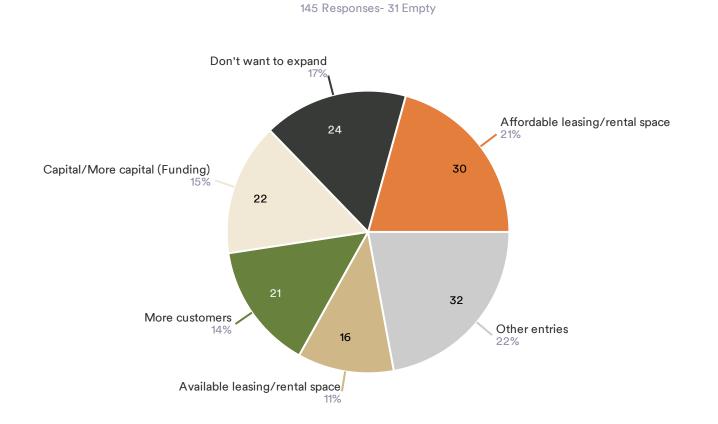

## What would it take for you to be able to expand or add another location in Eagle Mountain?

64 Responses- 72 Empty

What areas of growth in Eagle Mountain are most important to the success of your business over the next five years? Select up to three.