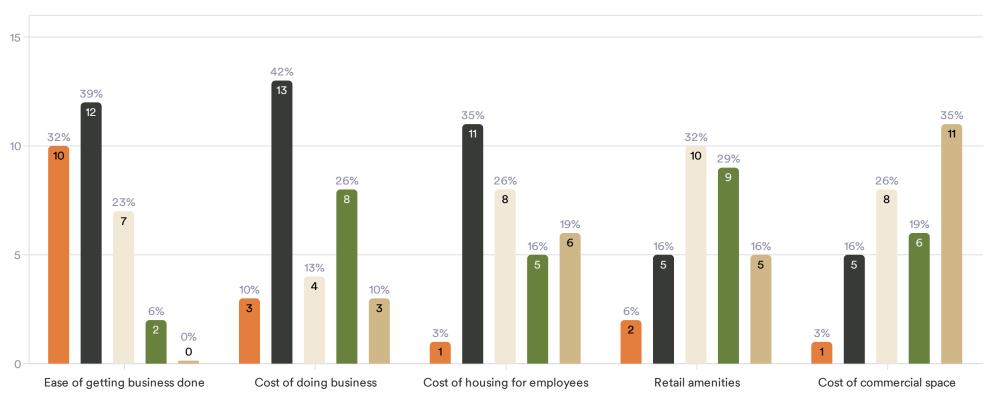

#### Please indicate your satisfaction with each of the below as they relate to Eagle Mountain's business environment.

31 Responses- 72 Empty

🛑 Excellent 🌑 Good 🕘 Neutral 🌑 Fair 🛑 Poor

Please share your agreement with the following statement: Eagle Mountain is maintaining a city that is safe from crime.