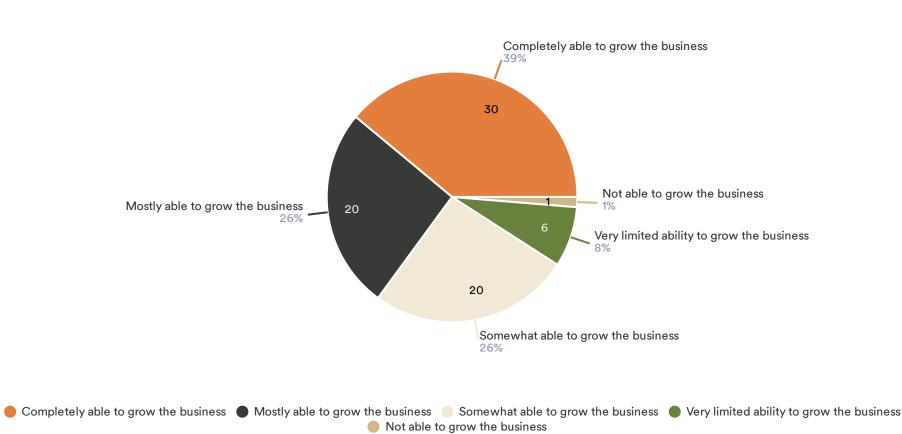

#### To what extent do you currently have the ability to grow your business?

77 Responses- 26 Empty