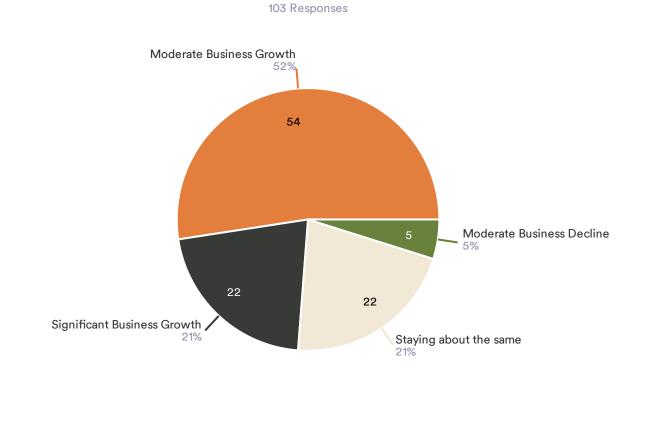

### In the next 12 months, what is your business projecting for overall trajectory?

🔴 Moderate Business Growth 🌑 Significant Business Growth 🕚 Staying about the same 🌑 Moderate Business Decline