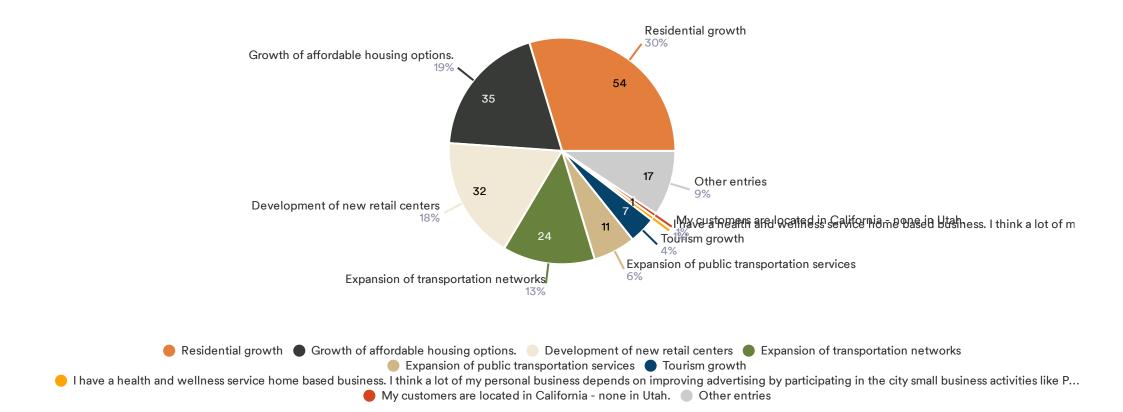

## What would it take for you to be able to expand or add another location in Eagle Mountain?

64 Responses- 72 Empty

What areas of growth in Eagle Mountain are most important to the success of your business over the next five years? Select up to three.