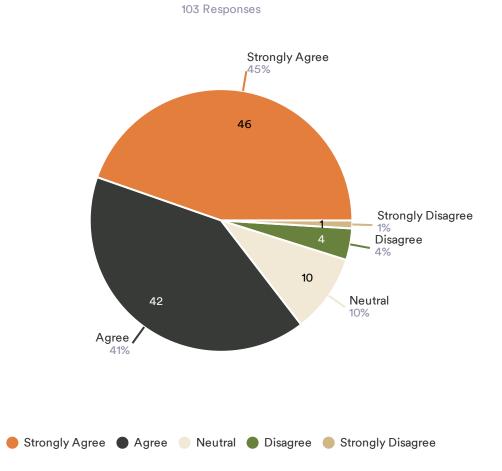

182 Responses

Please share your agreement with the following statement: I am confident that I will accomplish my goals in 2024.