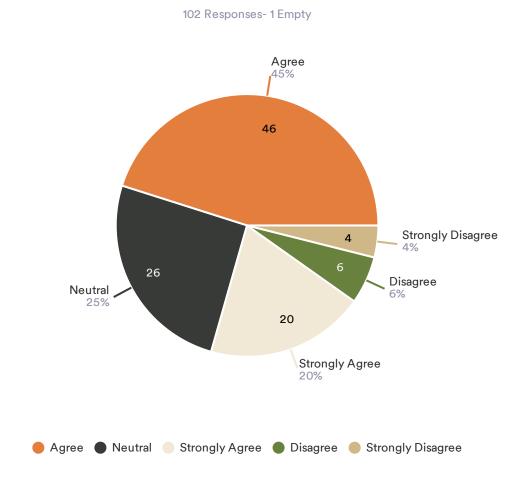

## Do you think Eagle Mountain City is an attractive place for businesses to locate?

103 Responses

Please share your agreement with the following statement: I would recommend Eagle Mountain as a place to do business.