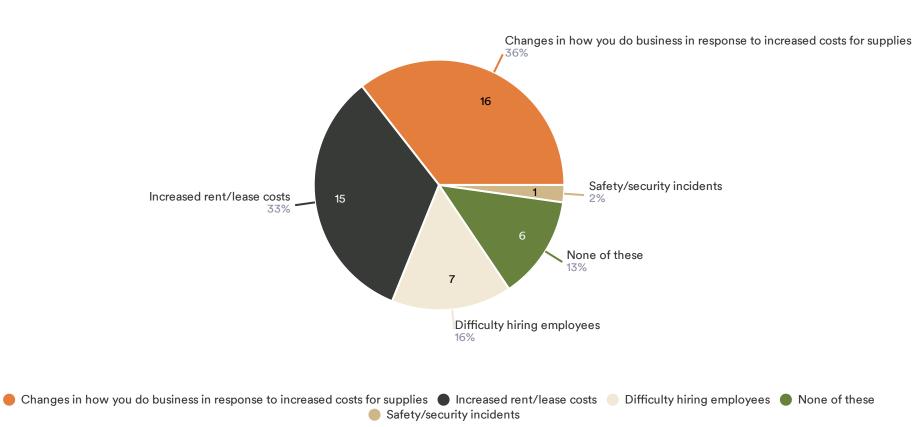

## In the past year, have you faced any of the following challenges? Select all that apply.

45 Responses- 72 Empty