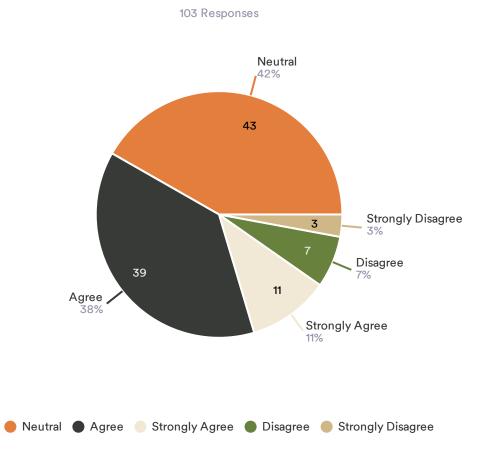

How satisfied are you with the way in which the City is managing Economic Growth?

Please share your agreement with the following statement: Eagle Mountain City does a good job of marketing itself as a great place to visit, shop, or otherwise experience.