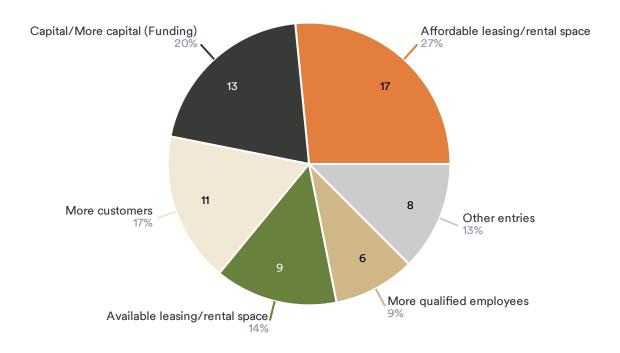

## What would it take for you to be able to expand or add another location in Eagle Mountain?

64 Responses- 72 Empty

What areas of growth in Eagle Mountain are most important to the success of your business over the next five years? Select up to three.