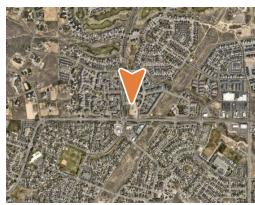

# Ranches Crossing

## High Traffic Sites - For Sale/Lease

#### **Property Description:**

The Ranches Crossing development is located at the very high traffic intersection of Ranches Parkway and Pony Express Parkway. The property offers great visibility, great residential density in close proximity, and a property owner that is willing to partner on projects. Site improvements already underway.

#### Area Information:

City Population:74,000Median Income:\$106,000

Median Age: 25 Median Household Size: 4.3

**Nearby Businesses:** Freddy's, medical office, Chevron, Taqueria 27, and several others.





### Inquire Now!



#### Elliot Abel

Investment Realty Advisors elliot@iraut.com
M: 435-631-2920

#### **Property Location**