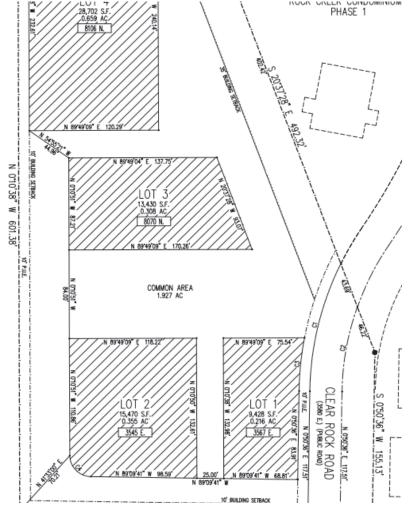

#### **Property Description:**

The Ranches Crossing development is located at the very high traffic intersection of Ranches Parkway and Pony Express Parkway. The property offers great visibility, great residential density in close proximity, and a property owner that is willing to partner on projects. Site improvements already underway.