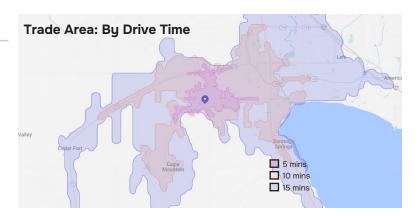

#### Area Information:

City Population:74,000Median Income:\$106,000

Median Age: 25 Median Household Size: 4.3

**Nearby Businesses:** Freddy's, medical office, Chevron, Taqueria 27, and several others.