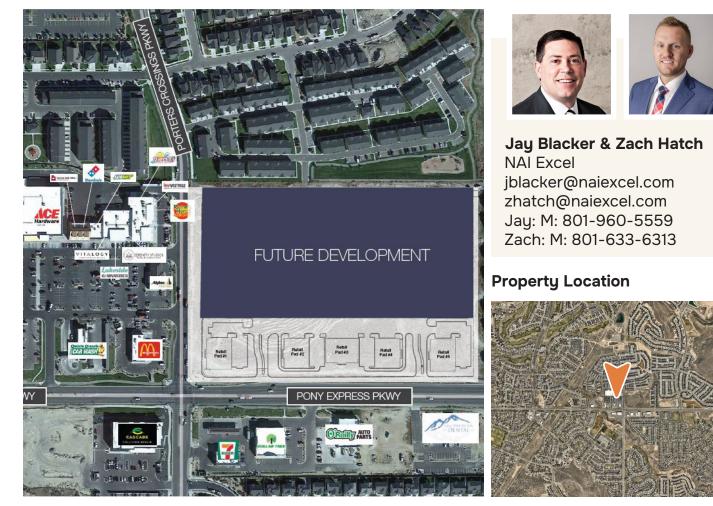

## **Property Description:**

The Porter's Crossing Town Center is already a very highly visited retail center home to very busy restaurants, service businesses, grocery, and more. New phases are now coming online, filling out a 17-acre expansion with new retail, office space, hotel, and more. You don't want to miss this opportunity!

**Nearby Businesses:** McDonalds, Autozone, Ace Hardware, Burt Brothers Tire, Ridley's Grocery, Wendy's, and more!