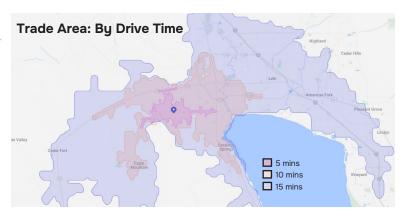

## Area Information:

| City Population:       | 74,000    |
|------------------------|-----------|
| Median Income:         | \$106,000 |
| Median Age:            | 25        |
| Median Household Size: | 4.3       |