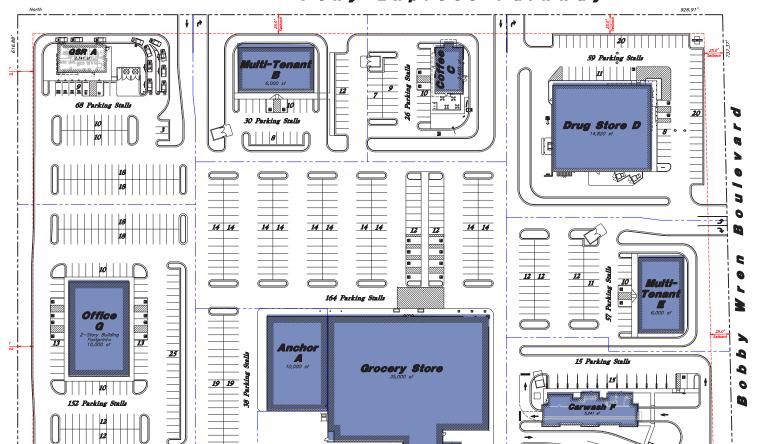

# Bobby Wren Blvd. & Pony Express Parkway

Eagle Mountain, Utah

### **Property Highlights**

- 13.75 Acres
- Zoned CC Commercial Community
- Located near Eagle Mountain Town Center Marketplace
- Explosive growth market and one of Utah's fastest-growing communities
- Call for Pricing

**Acres** 13.75