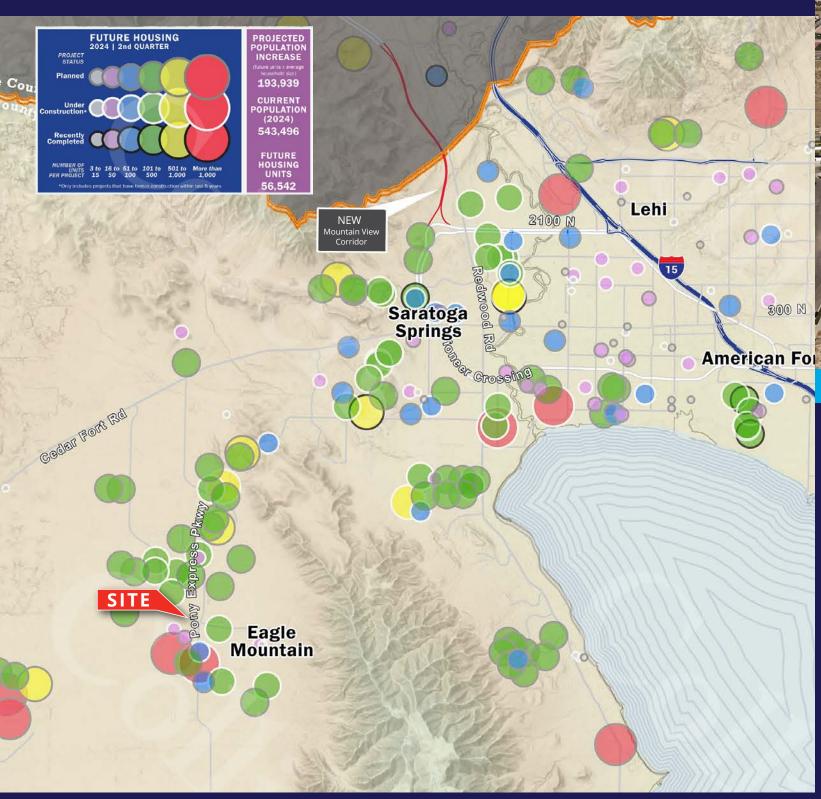

### **EAGLE MOUNTAIN DEMOGRAPHICS**

Daytime Population 41,364

Housing Units 14,386

Average Household Income \$129,183

Average Household Size 4.16

Median Age 24.4

Total Population 59,167

Zoning C-C Commercial Community