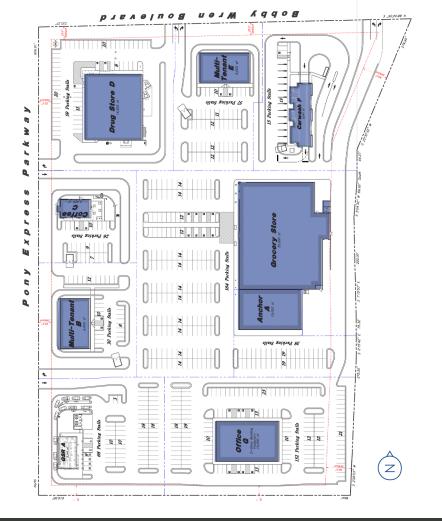

# **Bobby Wren Commercial**

## 13.75 Acres - For Lease

### **Property Description:**

This new site is a great fit for a variety of commercial development types and is ideally located very close to the largest high school (by student population) in the largest school district (also by student population) in Utah. The property is along one of Eagle Mountain's busiest roads that will only get busier as thousands of new homes are built nearby

#### Area Information:

City Population: 74,000 Median Income: \$106,000

Median Age: 25 Median Household Size: 4.3

**Existing Businesses:** Macey's, Ace Hardware, Swig, Wendy's, Taco Bell, Mo'Bettahs, Chipotle, and many more





# Inquire Today!



#### **Zach Beaudry**

Executive Vice President Colliers

zach.beaudry@colliers.com

O: 801-947-8319 M: 801-554-2331

### **Property Location**