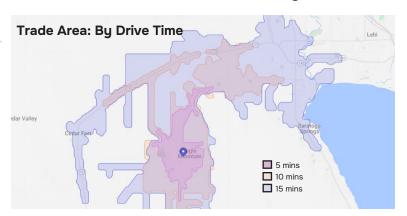

# **Bobby Wren Commercial**

## 13.75 Acres - For Lease

### **Property Description:**

This new site is a great fit for a variety of commercial development types and is ideally located very close to the largest high school (by student population) in the largest school district (also by student population) in Utah. The property is along one of Eagle Mountain's busiest roads that will only get busier as thousands of new homes are built nearby

#### Area Information:

City Population: 74,000 Median Income: \$106,000

Median Age: 25 Median Household Size: 4.3

**Existing Businesses:** Macey's, Ace Hardware, Swig, Wendy's, Taco Bell, Mo'Bettahs, Chipotle, and many more





# Inquire Today!



#### **Zach Beaudry**

Executive Vice President Colliers

zach.beaudry@colliers.com

O: 801-947-8319 M: 801-554-2331

### **Property Location**